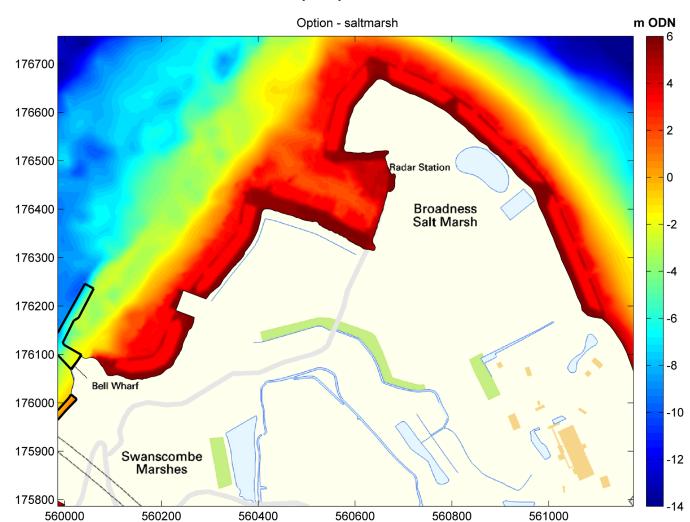

## The London Resort Development Consent Order

BC080001

**Environmental Statement** 

**Volume 3: Figures** 

Figure 17.20 – Extent of habitat creation used within the hydrodynamic assessment.

Document reference: 6.3.17.20